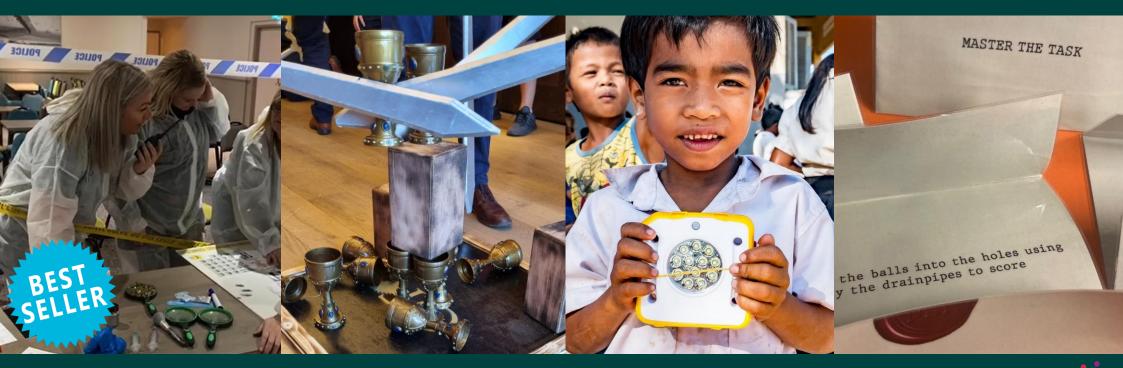

## **CSI EXPERIENCE**

A major miscarriage of justice is about to transpire and only your group of crack investigators can clear the innocent party...by catching the true criminal in time? Using newly acquired knowledge of forensic science and Police procedures, teams will be assisted by our facilitators and instructors in a series of time critical tasks such as fingerprint harvesting, forensic photography and even shooting TV appeal videos.

## **MASTER THE TASK**

Inspired by the award-winning TV program, Master The Task is an event that will intrigue, challenge, amuse and surprise you. Interpretation is the key, so no one event will be the same! Our "Task Masters" will choose a series of crazy tasks for Teams to compete against each other. The element of surprise is part of the challenge, participants won't have seen the tasks prior to the event so they'll have to have your wits about them!