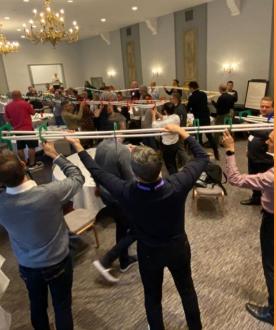

### **MEXICAN RAILWAY**

Mexican Railway is a lively team building activity perfect for breaking the ice or energising delegates at a conference. Taking its name from the Mexican Wave, Mexican Railway will raise the volume and energy at any event ending in either one huge, synchronised movement or as a fast-paced competition between multiple teams. Once each section is complete, pre-challenge practice run throughs will take place while teams test getting a ball around their entire length of railway.

10-30 MINS DURATION

**CLICK HERE FOR MORE INFO** 