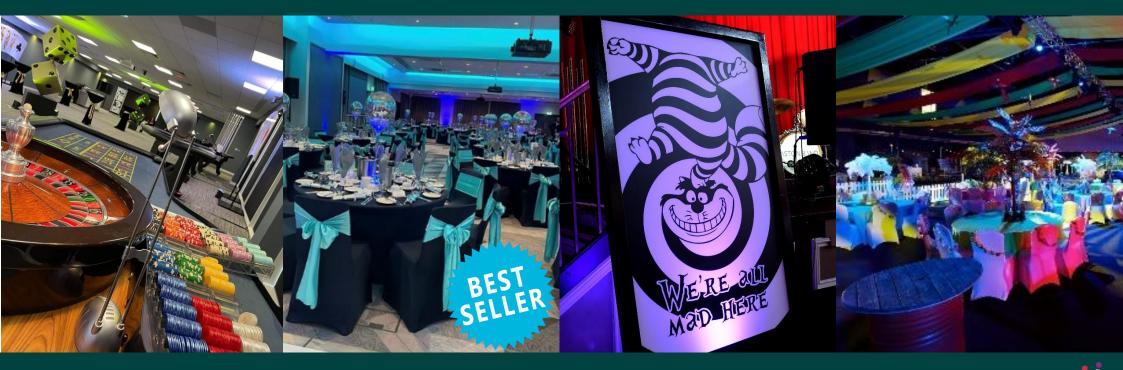

### YOU ONLY LIVE TWICE

Your mission, should you choose to accept it, is to infiltrate the international underworld made famous by Her Majesty's secret agent, 007. Surrounded by themed props associated with the world's most sophisticated super-spy, this truly memorable evening explodes with high-octane thrills and spills. Exciting entertainment options such as an after-dinner casino, our interactive fun photo studio and digital graffiti wall, an interactive cocktail bar and a 007 Tribute Act, can be incorporated into your evening to make your guests feel like the stars of the films!

#### DRESSED FOR DINNER

Enhancing the look and atmosphere of a room with sumptuous table linens and eve-catching centrepieces will leave a memorable and lasting impression for your guests. Whether you are transforming a room for a conference dinner, adding glitz and glamour to an awards evening, or simply putting that finishing touch to your event with company branded colours, we have everything you need to transform your space. We also hire a range of Chiavari Chairs as an alternative to chair covers and sashes if preferred.

## MAD HATTERS TEA PARTY

"I'm late, I'm late for a very important date! No time to say Hello, Goodbye, I'm late, I'm late, I'm late". The Mad Hatter is hosting another of his infamous tea parties and this time he has invited you to join him. Interactive 'Alice in Wonderland' character acts can mingle with your guests, whilst giant games and a green screen photo studio provide hands on fun. Combine this with activities and crazy foods and you have your own magical adventure in Wonderland! This is the kind of atmosphere where a stilt walking flamingo, indoor croquet and Edible mists all seem completely normal!