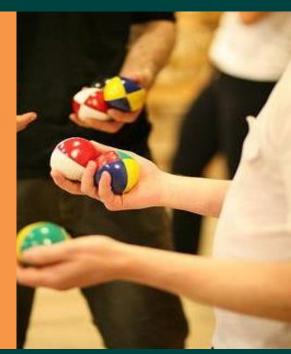

## **JUGGLING JAMBOREE**

An enjoyable, gently challenging session suitable for any event. See a different side to your colleagues! Following a demonstration by professional circus performers, your guests will break down barriers and discover new skills, in a fun. learning environment where failure is not feared. Guests will be led through the techniques of successful juggling skills starting off slow with basic 3 ball patterns such as the 'Shower' pattern, progressing to 'Cascade' and perhaps even 'Fountain' depending on the time frame and confidence of the group.

DURATION **30 MINS** 

**CLICK HERE FOR MORE INFO** 