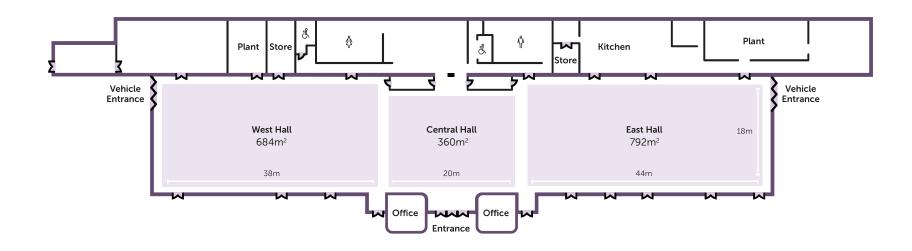

## THE EPIC CENTRE GROUND FLAN

| Capacities   | Theatre | Cabaret | Dining |
|--------------|---------|---------|--------|
| West Hall    | 600     | 400     | 500    |
| East Hall    | 800     | 480     | 600    |
| Central Hall | 200     | 96      | 120    |
| 3 Combined   | 1,650   | 840     | 1,050  |