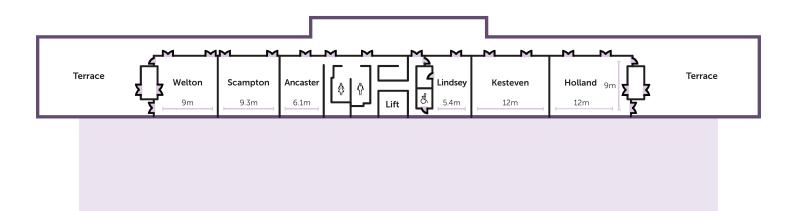

## THE EPIC CENTRE FIRST FLOOR PLAN

| Capacities | Theatre | Cabaret | Dining |
|------------|---------|---------|--------|
| Welton     | 60      | 30      | 50     |
| Scampton   | 65      | 30      | 50     |
| Ancaster   | 30      | 24      | 32     |
| 3 Combined | 165     | 78      | 130    |

| Capacities | Theatre | Cabaret | Dining |
|------------|---------|---------|--------|
| Lindsey    | 30      | 18      | 24     |
| Kesteven   | 70      | 36      | 60     |
| Holland    | 70      | 36      | 60     |
| 3 Combined | 180     | 90      | 150    |